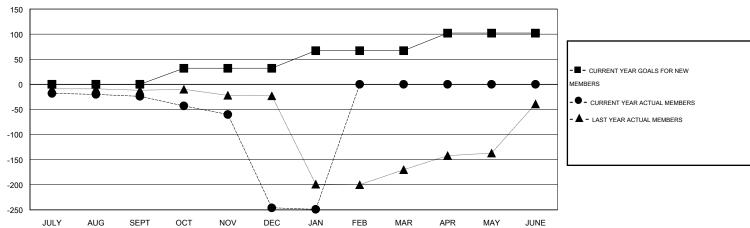

## **LOCATION MACEDONIA (FYROM)**

 $\mathsf{GMT}\;\mathsf{CA}\;4$ 

| Clubs                 |                  |                     |                            |                             | Members               |                    |                       |                              |                             |  |
|-----------------------|------------------|---------------------|----------------------------|-----------------------------|-----------------------|--------------------|-----------------------|------------------------------|-----------------------------|--|
| RESULTS FOR 2013-2014 |                  |                     |                            |                             | RESULTS FOR 2013-2014 |                    |                       |                              |                             |  |
| QUARTER               | NEW CLUB<br>GOAL | ACTUAL NEW<br>CLUBS | ACTUAL<br>DROPPED<br>CLUBS | ACTUAL NET<br>GAIN/<br>LOSS | QUARTER               | NEW MEMBER<br>GOAL | ACTUAL NEW<br>MEMBERS | ACTUAL<br>DROPPED<br>MEMBERS | ACTUAL NET<br>GAIN/<br>LOSS |  |
| JULY/AUG/SEPT         | 0                | 0                   | 0                          | 0                           | JULY/AUG/SEPT         | 0                  | 6                     | 30                           | -24                         |  |
| OCT/NOV/DEC           | 1                | 0                   | 8                          | -8                          | OCT/NOV/DEC           | 32                 | 41                    | 263                          | -222                        |  |
| JAN/FEB/MAR           | 1                | 0                   | 0                          | 0                           | JAN/FEB/MAR           | 35                 | 6                     | 9                            | -3                          |  |
| APR/MAY/JUNE          | 1                | 0                   | 0                          | 0                           | APR/MAY/JUNE          | 35                 | 0                     | 0                            | 0                           |  |

#### GOALS AND ACTUAL MEMBERS CUMULATIVE

| DROPPED CLUBS: 8 |     | 16 CLUBS OF 42 ADDED 1 OR MORE | GENDER DISTRIBUTION                   |                              |          |
|------------------|-----|--------------------------------|---------------------------------------|------------------------------|----------|
|                  |     | NEW MEMBERS                    | MALE                                  | 455 (59.87%)<br>305 (40.13%) |          |
| DROPPED MEMBERS  |     |                                | FEMALE                                | 303 (40.13%)                 |          |
| DECEASED         | 0   | CLICK HERE FOR HEALTH          |                                       |                              | 70       |
| CLUB CANCELLED   | 169 | ASSESSMENT DATA                | FAMILY UNIT MEMBERS HEAD OF HOUSEHOLD |                              | 79       |
| OTHER            | 132 |                                |                                       |                              | 39<br>40 |
| TOTAL            | 301 |                                | NON-HEAD OF HOUSEHOLD                 |                              |          |