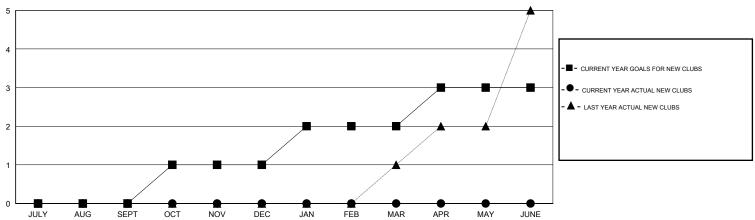

## **LOCATION MACEDONIA (FYROM)**

 $\mathsf{GMT}\;\mathsf{CA}\;4$ 

| Clubs                 |                  |                     |                            |                             | Members               |                    |                       |                              |                             |  |
|-----------------------|------------------|---------------------|----------------------------|-----------------------------|-----------------------|--------------------|-----------------------|------------------------------|-----------------------------|--|
| RESULTS FOR 2013-2014 |                  |                     |                            |                             | RESULTS FOR 2013-2014 |                    |                       |                              |                             |  |
| QUARTER               | NEW CLUB<br>GOAL | ACTUAL NEW<br>CLUBS | ACTUAL<br>DROPPED<br>CLUBS | ACTUAL NET<br>GAIN/<br>LOSS | QUARTER               | NEW MEMBER<br>GOAL | ACTUAL NEW<br>MEMBERS | ACTUAL<br>DROPPED<br>MEMBERS | ACTUAL NET<br>GAIN/<br>LOSS |  |
| JULY/AUG/SEPT         | 0                | 0                   | 0                          | 0                           | JULY/AUG/SEPT         | 0                  | 6                     | 30                           | -24                         |  |
| OCT/NOV/DEC           | 1                | 0                   | 8                          | -8                          | OCT/NOV/DEC           | 32                 | 41                    | 263                          | -222                        |  |
| JAN/FEB/MAR           | 1                | 0                   | 0                          | 0                           | JAN/FEB/MAR           | 35                 | 6                     | 9                            | -3                          |  |
| APR/MAY/JUNE          | 1                | 0                   | 0                          | 0                           | APR/MAY/JUNE          | 35                 | 0                     | 0                            | 0                           |  |

## GOALS AND ACTUAL NEW CLUBS CUMULATIVE